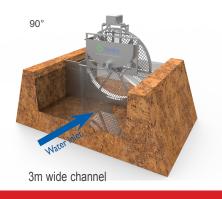

Effective solution for the elimination of coarse particles from rivers and channels

#### **Installation Options**