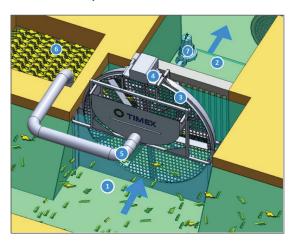

#### **General Description**

- 1. Filter inlet area
- 2. Filtered flow outlet
- 3. Rotation disc with SS screen
- 4. Motor
- 5. Waste removal
- 6. Dirty particles accumulation
- 7. Backwash pump

timex filtration & water systems