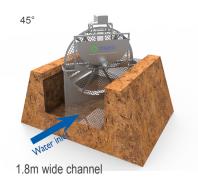

55 kW - 1,5 kW                                           |                           |                              |                           |                           |                              |                           |  |
| Construction Materials | Stainless Steel 304 and 316L (special alloys upon request) |                           |                              |                           |                           |                              |                           |  |
| Dimensions (mm.)       | W:1400<br>L:600<br>h:1300                                  | W:1600<br>L:600<br>h:1500 | W: 1800<br>L: 600<br>h: 1700 | W:2000<br>L:600<br>h:1900 | W:2300<br>L:600<br>h:2150 | W: 2500<br>L: 600<br>h: 2350 | W:2900<br>L:600<br>h:2750 |  |

#### **Installation Options**







#### **General Description**



- 1. Filter inlet area
- 2. Filtered flow outlet
- 3. Rotation disc with SS screen
- 4. Motor
- 5. Waste removal
- 6. Dirty particles accumulation
- 7. Backwash pump

timex filtration & water systems

## **Contact Mento for more information**



STAVANGER • BERGEN • HAMMERFEST