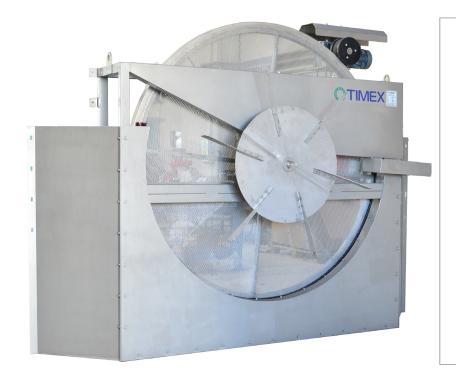

#### **General Description**

- 1. Filter inlet area
- 2. Filtered flow outlet
- 3. Rotation disc with SS screen
- 4. Motor
- 5. Waste removal
- 6. Dirty particles accumulation
- 7. Backwash pump

timex filtration & water systems