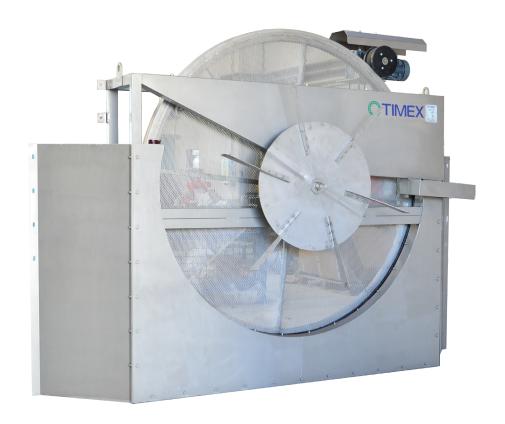

#### **General Description**

- 1. Filter inlet area
- 2. Filtered flow outlet
- 3. Rotation disc with SS screen
- 4. Motor
- 5. Waste removal
- 6. Dirty particles accumulation
- 7. Backwash pump

timex filtration & water systems