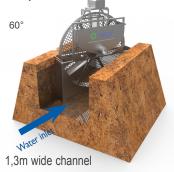

0,55 kW - 1,5 kW                                           |                           |                              |                           |                           |                              |                           |  |
| Construction Materials | Stainless Steel 304 and 316L (special alloys upon request) |                           |                              |                           |                           |                              |                           |  |
| Dimensions (mm.)       | W:1400<br>L:600<br>h:1300                                  | W:1600<br>L:600<br>h:1500 | W: 1800<br>L: 600<br>h: 1700 | W:2000<br>L:600<br>h:1900 | W:2300<br>L:600<br>h:2150 | W: 2500<br>L: 600<br>h: 2350 | W:2900<br>L:600<br>h:2750 |  |

#### **Installation Options**







#### **General Description**



- 1. Filter inlet area
- 2. Filtered flow outlet
- 3. Rotation disc with SS screen
- 4. Motor
- 5. Waste removal
- 6. Dirty particles accumulation
- 7. Backwash pump

timex filtration & water systems

## **Contact Mento for more information**



STAVANGER • BERGEN • HAMMERFEST